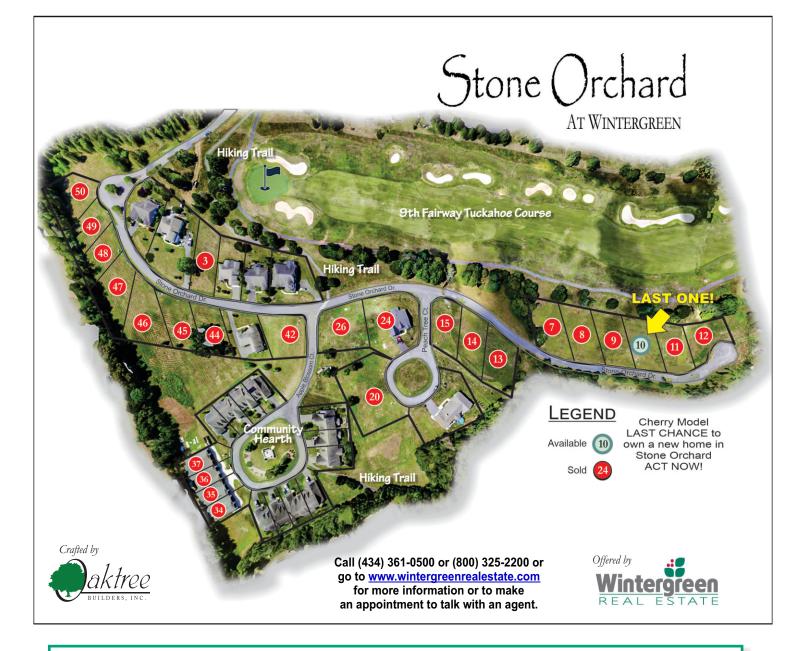

## Lifestyle Homes in the Villages of Stoney Creek

The Stone Orchard neighborhood offers leisurely golf-front living in a setting of unsurpassed natural beauty with maintenance-free landscaping. Located in The Villages of Stoney Creek, Stone Orchard is in the renowned Wintergreen Resort with memorable, year-round activities. Homes in Stone Orchard offer views of the Stoney Creek Golf Course and the Blue Ridge mountains, as well as convenient access to the Stoney Creek Clubhouse, walking trails, the nearby Farmer's Market and Nellysford Town Center. Homes are designed and constructed by Oaktree Builders, Inc., a regional builder with a longstanding commitment to affordable craftsmanship, quality construction, and exceptional customer service. Stone Orchard is almost completely built out, with only one lot (Lot 10) still for sale. ACT NOW to seize this opportunity.